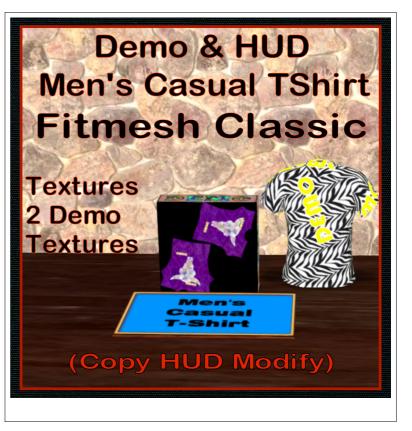

# **Demo Mens Casual T-Shirt**

## Shirt Model: Fitmesh Classic

These are mesh shirts from White Canvas Templates. They are Male casual t-shirts for the models listed below. These demos are provided for testing size and fit.

The items can be seen at the Milda locaions. http://maps.secondlife.com/secondlife/Milda/129/156/51.

### FEATURES

- HUD with 2 demo textures
- 10 Minute life

#### TOS

Copyable products can be redelivered. If you lose your items, both the SL Marketplace and CasperVend systems can redeliver your purchase.

Please do not resale these textures and patterns by themselves in Second Life. Do not sell them on other Vrs without permission. Do not use them in RL products. Contact me in SL for any other SL or RL use. In SL, they must be part of a build and not as Full Permissions. (Full Perm). Refer to the Second Life Terms of Service https://www.lindenlab.com/legal/second-life-terms-andconditions